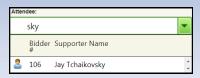

## STEP 1 of 3—Get Name

Type guest name in the 'Attendee' field

**HINT:** Type a portion of the first or last name to look for matches. Example: type "sky" for "Tchaikovsky"

- Highlight and click 'Next'
  - If the guest is not listed, create a new record
    - Click 'Create New Supporter'
    - Type contact info (Required- Name, Bidder #)
    - Click 'Assign Next Available' to auto assign a Bidder # or type in desired Bidder #
- Click 'Update' to go to Step 2 Select Guests