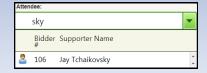

#### STEP 1 of 3—Get Name

Type guest name in the 'Attendee' field

**HINT:** Type a portion of the first or last name to look for matches. Example: type "sky" for "Tchaikovsky"

- Highlight and click 'Next'
  - If the guest is not listed, create a new record
    - Click 'Create New Supporter'
    - Type contact info (Required- Name, Bidder #)
    - Click 'Assign Next Available' to auto assign a Bidder # or type in desired Bidder #
- Click 'Update' to go to Step 2 Select Guests